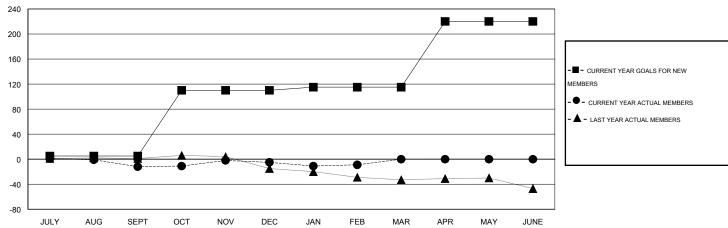

#### GOALS AND ACTUAL MEMBERS CUMULATIVE

| DROPPED CLUBS: 0 |    |
|------------------|----|
| DROPPED MEMBERS  |    |
| DECEASED         | 7  |
| CLUB CANCELLED   | 0  |
| OTHER            | 41 |
| TOTAL            | 48 |